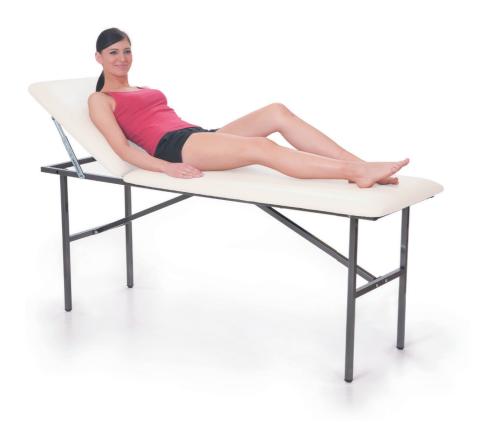

#### **Features**

- 2 section fixed table for examination and treatment
- Head section manually adjusts up to a 45° positive inclination
- Solid high-quality fixed table constructed to ensure maximum stability
- Paper roll holder (optional equipment)