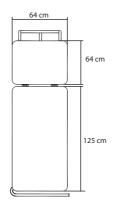

#### Colombia Fixed Tables

Colombia 2 Section Fixed

| Technical Specifications             |                             |
|--------------------------------------|-----------------------------|
| Head Angle Adjustment:               | 0-45°                       |
| Maximum Weight Capacity:             | 150 kg (330 lbs)            |
| Weight:                              | 31 kg (68 lbs)              |
| Dimensions*:                         | 189 x 64 cm                 |
| Shipping Dimensions*:                | 190 x 65 x 15 cm            |
| Capacity:                            | 150 kg (330 lbs)            |
| Paper Roll Holder for use with 60 cm | paper of a maximum width of |
| * Dimensions are listed as L x       | WxH                         |