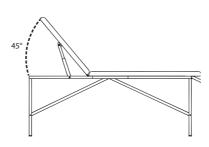

#### **Features**

- 2 section fixed table for examination and treatment
- Head section manually adjusts up to a 45° positive inclination
- Solid high-quality fixed table constructed to ensure maximum stability
- Paper roll holder (optional equipment)

### **Table Articulations**

Optional paper roll holder shown