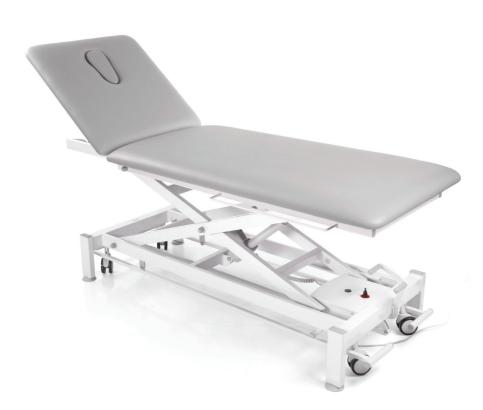

### **Product features:**

- 2 section massage and treatment table
- Adjustable back section from o to +85 with gas spring
- Face hole on head section with removable face hole cover
- Easy access foot switch, accessible from any position around the table 360°, for simple height adjustment
- Two-layer padding with non-flammable, bio-compatible and scratch resistant upholstery in many colours
- Powder coated, stable scissor steel frame
- 2 side brackets for fixation of stabilization belts and elastic bands
- Traction support sleeves
- Personal Authorization System with 2 safety magnetic keys
- Hallotronic\* System electric high/low height adjustment from 52 to 102 cm with capacity up to 200 kg
- Non-slip rubber feet with 1 cm height adjustment allowing levelling of the table
- 2 types of frame:
- 2 small wheels and 2 legs
- 4 directional castors with central brake and 4 legs