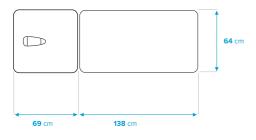

#### **Table Articulations/Dimensions**

| Ordering Information                           |                                                                      |
|------------------------------------------------|----------------------------------------------------------------------|
| Part Number                                    | Description                                                          |
|                                                |                                                                      |
| Galaxy 2 Section High-Low Back Treatment Table |                                                                      |
| 3127-x                                         | Galaxy 2 Section Back-Rest, Electrical,<br>All-round Switch, Castors |
| 3126-x                                         | Galaxy 2 Section Back-Rest, Electrical,<br>All-round Switch          |
| 3125-x                                         | Galaxy 2 Section Back-Rest, Hydraulic,<br>Castors                    |
| 3124-x                                         | Galaxy 2 Section Back-Rest, Hydraulic                                |