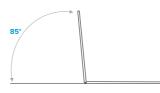

### **Product features:**

- 2 section massage and treatment table
- Adjustable back section from o to +85 with gas spring
- Face hole on head section with removable face hole cover
- Easy access foot switch, accessible from any position around the table 360°, for simple height adjustment
- Two-layer padding with non-flammable, bio-compatible and scratch resistant upholstery in many colours
- Powder coated, stable scissor steel frame
- 2 side brackets for fixation of stabilization belts and elastic bands
- Traction support sleeves
- Personal Authorization System with 2 safety magnetic keys
- Hallotronic\* System electric high/low height adjustment from 52 to 102 cm with capacity up to 200 kg
- Non-slip rubber feet with 1 cm height adjustment allowing levelling of the table
- 2 types of frame:
- 2 small wheels and 2 legs
- 4 directional castors with central brake and 4 legs