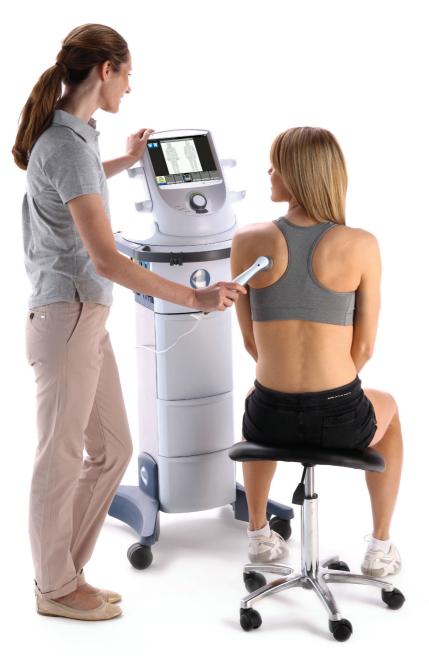

## Intelect® Neo Ultrasound Module

## Features

An Ultrasound module designed specifically for the Intelect Neo Therapy System. The Ultrasound module fully integrates with the Neo's advanced features such as the Clinical Protocol Setup (CPS) system. Works with the electrotherapy module/s to create a wide range of combination therapy protocol options