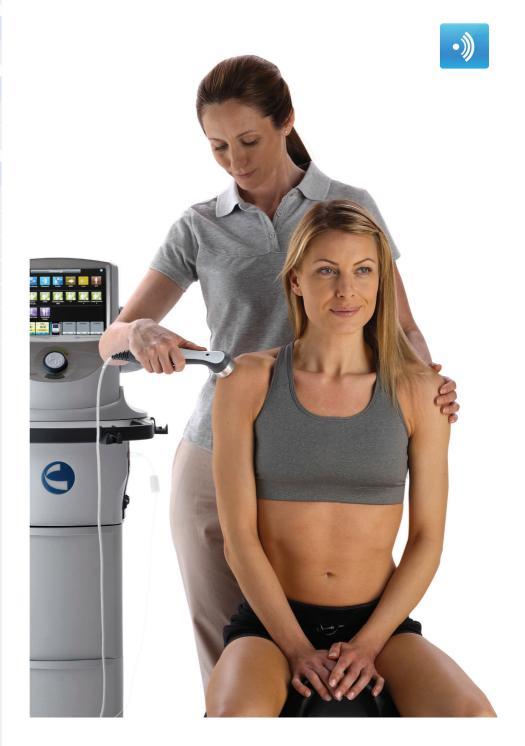

## Intelect® Neo Ultrasound Module

## Features

An Ultrasound module designed specifically for the Intelect Neo Therapy System. The Ultrasound module fully integrates with the Neo's advanced features such as the Clinical Protocol Setup (CPS) system. Works with the electrotherapy module/s to create a wide range of combination therapy protocol options