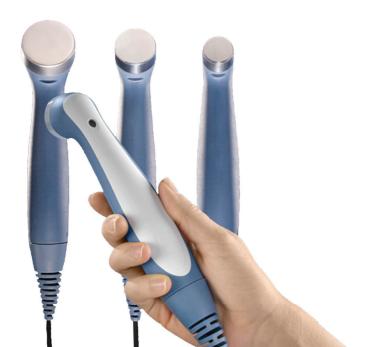

- 1 and 3 MHz frequencies
- Pulsed and continuous therapy operation (10%, 20%, 50% and 100%)
- Variable duty cycle outputs of 16 Hz, 48 Hz, or 100 Hz
- Clinical indications provide the most appropriate application and parameter set for the patient's condition
- Ergonomically designed sound heads in variety of sizes (Small, Medium and Large)
- All sound heads are interchangeable due to Electronic Signature<sup>™</sup> residing on all transducers
- Head warming feature and head contact control with visual and auditory feedback on all sound heads
- 2 year warranty (applicators 1 year)

| Technical Specifications      |                                                                                                              |
|-------------------------------|--------------------------------------------------------------------------------------------------------------|
| Mains Power:                  | 100-240 VAC, 50-60 Hz                                                                                        |
| Weight:                       | Module only: 0.5 kg                                                                                          |
| Dimensions*:                  | Module only: 28 x 16 x 3 cm                                                                                  |
| Electrical Safety Class:      | Class I, Type B                                                                                              |
| Safety Tests:                 | IEC 60601-1, IEC 60601-1-2,<br>IEC 60601-2-5                                                                 |
| Effective Radiating<br>Areas: | Large Crystal: 5.0 cm² (minimum)<br>Medium Crystal: 2.0 cm²<br>(minimum)<br>Small Crystal: 1.0 cm² (minimum) |